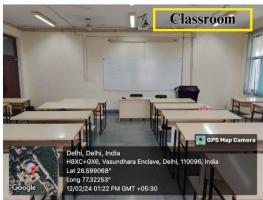

### 4.1.1. Infrastructure and Physical Facilities for Teaching-Learning

#### Classrooms/Seminar Halls available at Shaheed Rajguru College

| Classrooms/Seminar Halls                                                           | Floor in the building                                      | Number (Name)                                                                                        |
|------------------------------------------------------------------------------------|------------------------------------------------------------|------------------------------------------------------------------------------------------------------|
| • Classrooms  ✓ (50- 60 seating capacity)  With Projector, Wi Fi and Smart Monitor | Ground Floor First Floor Second Floor Third Floor          | 03 (LT01, LT02, LT03)<br>03 (LT11,LT12, LT13)<br>03 (LT21, LT22, LT23)<br>04 (LT31, LT32, LT33, LT35 |
| ✓ (50-60 seating capacity) With Wi Fi                                              | Basement Ground Floor First floor Second Floor Third Floor | 02 (B1, B2)<br>01 (LT 04)<br>01 (LT 14)<br>01 (LT 24)<br>01 (LT 34)                                  |
| Total Number of Classrooms                                                         | , , -                                                      | 19                                                                                                   |
| Seminar Halls                                                                      | Ground Floor                                               | 01 (SR G)                                                                                            |
| ✓ (104 seating capacity)                                                           | First Floor                                                | 01 (SR 1)                                                                                            |
| With Projector and Wi Fi                                                           | Second Floor                                               | 01 (SR 2)                                                                                            |
| Total Number of Seminar Halls                                                      |                                                            | 03                                                                                                   |