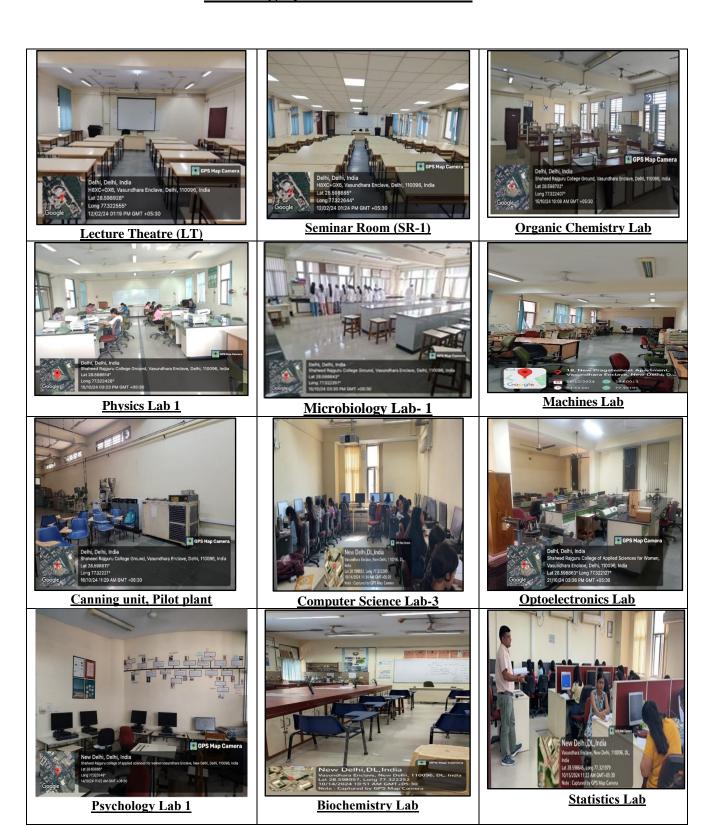

### 4.1.1. Infrastructure and Physical Facilities for Teaching-Learning

#### Classrooms/Seminar Halls available at Shaheed Rajguru College

| Classrooms/Seminar Halls                                                           | Floor in the building                                      | Number (Name)                                                                                        |
|------------------------------------------------------------------------------------|------------------------------------------------------------|------------------------------------------------------------------------------------------------------|
| • Classrooms  ✓ (50- 60 seating capacity)  With Projector, Wi Fi and Smart Monitor | Ground Floor First Floor Second Floor Third Floor          | 03 (LT01, LT02, LT03)<br>03 (LT11,LT12, LT13)<br>03 (LT21, LT22, LT23)<br>04 (LT31, LT32, LT33, LT35 |
| ✓ (50-60 seating capacity) With Wi Fi                                              | Basement Ground Floor First floor Second Floor Third Floor | 02 (B1, B2)<br>01 (LT 04)<br>01 (LT 14)<br>01 (LT 24)<br>01 (LT 34)                                  |
| Total Number of Classrooms                                                         | , , -                                                      | 19                                                                                                   |
| Seminar Halls                                                                      | Ground Floor                                               | 01 (SR G)                                                                                            |
| ✓ (104 seating capacity)                                                           | First Floor                                                | 01 (SR 1)                                                                                            |
| With Projector and Wi Fi                                                           | Second Floor                                               | 01 (SR 2)                                                                                            |
| Total Number of Seminar Halls                                                      |                                                            | 03                                                                                                   |

# Laboratories available at Shaheed Rajguru College

| Department wise Laboratories      | Total Number                                                               |
|-----------------------------------|----------------------------------------------------------------------------|
| (a) Biomedical Science Department |                                                                            |
| ✓ Biotechnology Lab               | ***************************************                                    |
| ✓ Cell Biology Lab                | 05                                                                         |
| ✓ Research Lab                    | US                                                                         |
| ✓ Microbiology Lab                |                                                                            |
| ✓ Bioinformatics Lab              |                                                                            |
| (b) Biochemistry Department       |                                                                            |
| ✓ Biochem Lab-1                   |                                                                            |
| ✓ Biochem Lab-2                   | 03                                                                         |
| ✓ Molecular biology lab           | , 03                                                                       |
| (c) Chemistry Department          |                                                                            |
| ✓ Chemistry Lab no. 1             |                                                                            |
| ✓ Chemistry Lab no. 2             | 03                                                                         |
| ✓ Chemistry Lab no. 3             |                                                                            |
| (d) Computer Science Department   |                                                                            |
| ✓ Computer Lab 1                  |                                                                            |
| ✓ Computer Lab 2                  |                                                                            |
| ✓ Computer Lab 3                  | 05                                                                         |
| ✓ Computer Lab 4                  |                                                                            |
| ✓ Cisco Lab                       | and the second                                                             |
|                                   | प्राचाय/Principal                                                          |
|                                   | कालेज अप                                                                   |
|                                   | TUMITES HIS THEOLIEGE C                                                    |
|                                   | CHAHEED RAJOUTO FOR WOME                                                   |
|                                   | APPLIEU SCIENCE AND                    |
|                                   | 'दिल्ली विश्वविद्यालय/University of<br>नसुंघरा एनक्लेव, नई दिल्ली-1100<br> |

## **Learning Space and Laboratories**