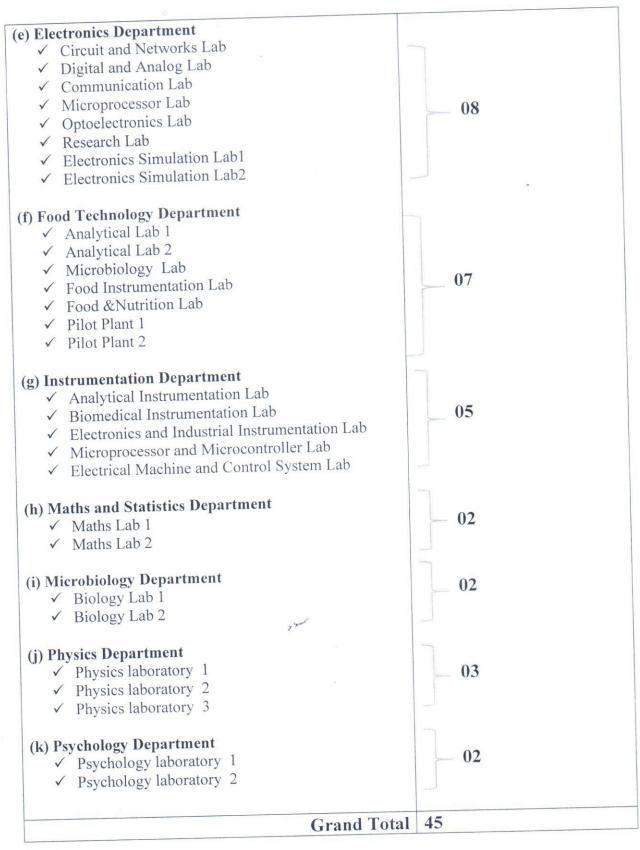

# Laboratories available at Shaheed Rajguru College

| Department wise Laboratories      | Total Number                                                               |
|-----------------------------------|----------------------------------------------------------------------------|
| (a) Biomedical Science Department |                                                                            |
| ✓ Biotechnology Lab               | ***************************************                                    |
| ✓ Cell Biology Lab                | 05                                                                         |
| ✓ Research Lab                    | US                                                                         |
| ✓ Microbiology Lab                |                                                                            |
| ✓ Bioinformatics Lab              |                                                                            |
| (b) Biochemistry Department       |                                                                            |
| ✓ Biochem Lab-1                   |                                                                            |
| ✓ Biochem Lab-2                   | 03                                                                         |
| ✓ Molecular biology lab           | , 03                                                                       |
| (c) Chemistry Department          |                                                                            |
| ✓ Chemistry Lab no. 1             |                                                                            |
| ✓ Chemistry Lab no. 2             | 03                                                                         |
| ✓ Chemistry Lab no. 3             |                                                                            |
| (d) Computer Science Department   |                                                                            |
| ✓ Computer Lab 1                  |                                                                            |
| ✓ Computer Lab 2                  |                                                                            |
| ✓ Computer Lab 3                  | 05                                                                         |
| ✓ Computer Lab 4                  |                                                                            |
| ✓ Cisco Lab                       | and the second                                                             |
|                                   | प्राचाय/Principal                                                          |
|                                   | कालेज अप                                                                   |
|                                   | TUMITES HIS THEOLIEGE C                                                    |
|                                   | CHAHEED RAJOUTO FOR WOME                                                   |
|                                   | APPLIEU SCIENCE AND                    |
|                                   | 'दिल्ली विश्वविद्यालय/University of<br>नसुंघरा एनक्लेव, नई दिल्ली-1100<br> |