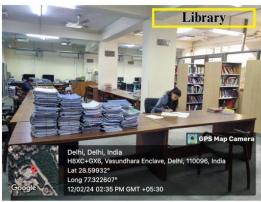

# Different Blocks/Areas at Shaheed Rajguru College

| DI 1 /4                                                         | Floor                                                                                                                                                    |  |
|-----------------------------------------------------------------|----------------------------------------------------------------------------------------------------------------------------------------------------------|--|
| Blocks/Areas                                                    | 2.555                                                                                                                                                    |  |
| Adminstrative block                                             | Ground                                                                                                                                                   |  |
| <ul><li>Principal's Room</li><li>Adminstrative Office</li></ul> | Ground                                                                                                                                                   |  |
|                                                                 | Ground                                                                                                                                                   |  |
| • Committee Room                                                | Ground, 1 and 2                                                                                                                                          |  |
| <ul><li>Library</li><li>Accounts Office</li></ul>               | 1                                                                                                                                                        |  |
| Accounts Office     Auditorium                                  | 1 and 2                                                                                                                                                  |  |
| Conference Room                                                 | 2                                                                                                                                                        |  |
|                                                                 | Ground                                                                                                                                                   |  |
| Amphitheatre                                                    |                                                                                                                                                          |  |
| Academic block                                                  |                                                                                                                                                          |  |
| <ul> <li>Class rooms</li> </ul>                                 |                                                                                                                                                          |  |
| • Pilot Plants                                                  |                                                                                                                                                          |  |
| Gymnasium and Sports Room                                       |                                                                                                                                                          |  |
| Mais Dansa and Dramatics Society                                |                                                                                                                                                          |  |
|                                                                 | Lower Ground                                                                                                                                             |  |
| room                                                            | 7,300 to 40                                                                                                                                              |  |
| Enactus Room, NSS Room                                          |                                                                                                                                                          |  |
| <ul> <li>Entrepreneurship Development Society</li> </ul>        |                                                                                                                                                          |  |
| Room, Incubator                                                 |                                                                                                                                                          |  |
| <ul> <li>Canteen</li> </ul>                                     |                                                                                                                                                          |  |
| <ul> <li>Vehicle Covered Parking</li> </ul>                     |                                                                                                                                                          |  |
|                                                                 | 3 (8)                                                                                                                                                    |  |
|                                                                 | 2 (6)                                                                                                                                                    |  |
| • Faculty Rooms (29 no.)                                        |                                                                                                                                                          |  |
|                                                                 | 1(6)                                                                                                                                                     |  |
| ×                                                               | Ground (9)                                                                                                                                               |  |
| • Departments                                                   | r                                                                                                                                                        |  |
| ✓ Biochemistry                                                  | Ground                                                                                                                                                   |  |
| ✓ Chemistry                                                     | Ground                                                                                                                                                   |  |
| ✓ Food Technology                                               |                                                                                                                                                          |  |
| Y Food recimology                                               |                                                                                                                                                          |  |
| ✓ Instrumentation                                               |                                                                                                                                                          |  |
|                                                                 |                                                                                                                                                          |  |
| ✓ Physics                                                       | 1                                                                                                                                                        |  |
| ✓ Management                                                    |                                                                                                                                                          |  |
| ✓ Financial studies                                             |                                                                                                                                                          |  |
|                                                                 |                                                                                                                                                          |  |
| ✓ Electronics                                                   |                                                                                                                                                          |  |
|                                                                 |                                                                                                                                                          |  |
| ✓ Computer Science                                              | 2                                                                                                                                                        |  |
| ✓ Mathematics                                                   | प्राचाय/Principal                                                                                                                                        |  |
| ✓ Statistics                                                    | प्राचाय/Principal ऑप<br>गहीद राजगुरू कॉलेज ऑप<br>साईसेस फॉर वुमे                                                                                         |  |
|                                                                 | शहीद राजगुरू किलाज वर्में<br>वरलाईड साईसेस फॉर वुमें                                                                                                     |  |
|                                                                 | राहाव साइसेस कार अ<br>उपलाइंड साइसेस कार अ<br>SHAHEED RAJGURU COLLEGE<br>SHAHEED SCIENCES FOR WOM<br>APPLIED SCIENCES FOR WOM                            |  |
| ·                                                               | APPLICE PETER University                                                                                                                                 |  |
|                                                                 | APPLIED Solutional/University of De<br>विस्त्री विश्वविद्यालय/University of De<br>वर्षायल एनयस्त्रेच, नर्द दिल्ली-1147<br>quindham Endave Men (1999) कर् |  |
|                                                                 | soundhare Endans                                                                                                                                         |  |