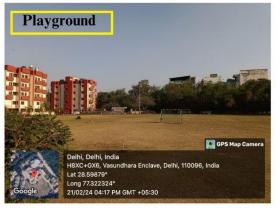

| ✓ ]      | Biomedical Science<br>Microbiology<br>Psychology | 3                       |
|----------|--------------------------------------------------|-------------------------|
| • Spo    | rts Ground                                       |                         |
| • Law    | yns and Gardens                                  |                         |
| <b>√</b> | Front Lawns                                      |                         |
| <b>√</b> | Medicinal Garden                                 |                         |
|          |                                                  |                         |
| • Gen    | erator Room                                      |                         |
| • Hos    | tel                                              |                         |
| ✓ ]      | Rooms for Students and other                     |                         |
|          | purposes like Store, Medical,                    | 63                      |
|          | Recreation, Visiting Room                        |                         |
| ✓        | Mess                                             | 01(Seating Capacity 52) |
| • Qua    | arters                                           |                         |
| ✓ '      | Teaching Staff                                   | 04                      |
| ✓ :      | Non teaching staff quarters                      | 12                      |
| ✓        | Principal's Bungalow                             | 01                      |