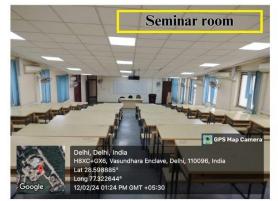

### 4.1.1. Infrastructure and Physical Facilities for Teaching-Learning

#### Classrooms/Seminar Halls available at Shaheed Rajguru College

| Classrooms/Seminar Halls                                                           | Floor in the building                                      | Number (Name)                                                                                        |
|------------------------------------------------------------------------------------|------------------------------------------------------------|------------------------------------------------------------------------------------------------------|
| • Classrooms  ✓ (50- 60 seating capacity)  With Projector, Wi Fi and Smart Monitor | Ground Floor First Floor Second Floor Third Floor          | 03 (LT01, LT02, LT03)<br>03 (LT11,LT12, LT13)<br>03 (LT21, LT22, LT23)<br>04 (LT31, LT32, LT33, LT35 |
| ✓ (50-60 seating capacity) With Wi Fi                                              | Basement Ground Floor First floor Second Floor Third Floor | 02 (B1, B2)<br>01 (LT 04)<br>01 (LT 14)<br>01 (LT 24)<br>01 (LT 34)                                  |
| Total Number of Classrooms                                                         | , , -                                                      | 19                                                                                                   |
| Seminar Halls                                                                      | Ground Floor                                               | 01 (SR G)                                                                                            |
| ✓ (104 seating capacity)                                                           | First Floor                                                | 01 (SR 1)                                                                                            |
| With Projector and Wi Fi                                                           | Second Floor                                               | 01 (SR 2)                                                                                            |
| Total Number of Seminar Halls                                                      |                                                            | 03                                                                                                   |