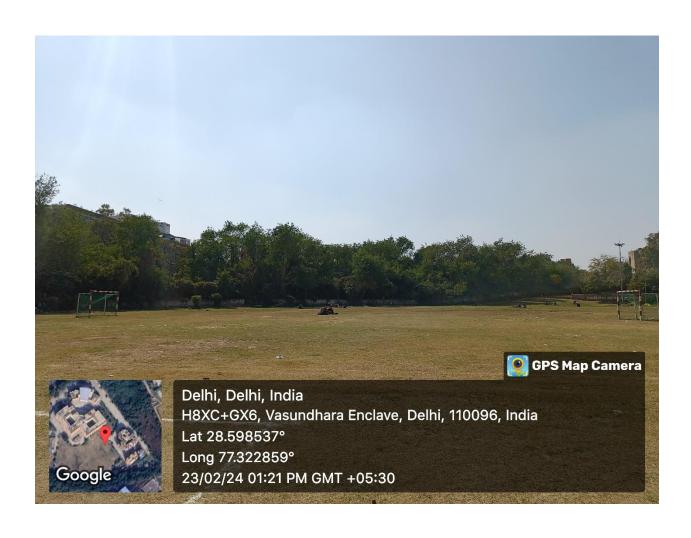

## 4.1.2. Facilities for sports and Games

| Details of               | Area                                     | Description of activity |
|--------------------------|------------------------------------------|-------------------------|
| Infrastructure for       |                                          |                         |
| sports                   | 200 Mitro trools                         | Athletic events         |
| Athletics Ground         | 200 Mtrs track                           | Badminton               |
| Badminton Court          | 20 x 44 feet                             | Kho Kho Practice        |
| Kho kho Ground           | 27 x 16 mtres                            | & Matches               |
| Volleyball Court         | 60 x30 feet                              | Volleyball              |
|                          |                                          | Practice &              |
|                          |                                          | matches                 |
| Table Tennis             | 2.74 x 1.525 mtrs                        | TT practice 7           |
|                          |                                          | matches                 |
| Aerobics Facility        |                                          | Organized               |
| Aerobics Facility        |                                          | aerobics classes        |
| Yoga Facility            |                                          | Organized               |
|                          |                                          | yoga practice           |
| Gymnasium                | Well-equipped Gym (Treadmills, Cross     | All activities          |
|                          | Trainer, Spine Bikes, Vibro Machine      |                         |
|                          | Flat /Incline/Decline bench, Weights etc |                         |
| Any other                | Ground/ Space near staff quarters        | Basketball              |
| infrastructural facility |                                          | practice                |
|                          |                                          |                         |
| for sports               |                                          |                         |

### Football and Kho-Kho ground