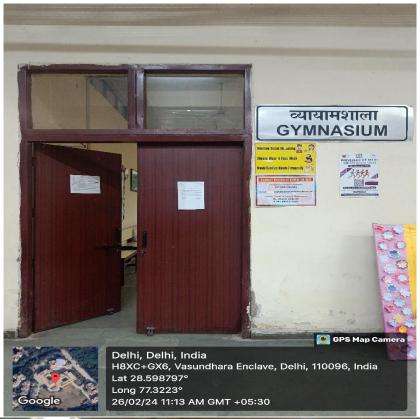

| yoga practice           |
| Gymnasium                | Well-equipped Gym (Treadmills, Cross     | All activities          |
|                          | Trainer, Spine Bikes, Vibro Machine      |                         |
|                          | Flat /Incline/Decline bench, Weights etc |                         |
| Any other                | Ground/ Space near staff quarters        | Basketball              |
| infrastructural facility |                                          | practice                |
|                          |                                          |                         |
| for sports               |                                          |                         |

THE RAIGHT STORY OF THE SHAPE OF THE STORY O

#### **GYMNASIUM**







### **Badminton Court**



## **Volleyball Court**



### Football and Kho-Kho ground