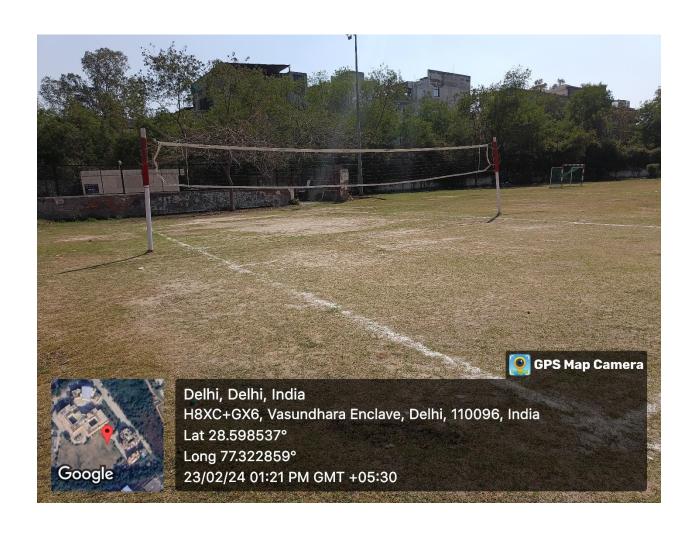

## 4.1.2. Facilities for sports and Games

| Details of               | Area                                     | Description of activity |
|--------------------------|------------------------------------------|-------------------------|
| Infrastructure for       |                                          |                         |
| sports                   | 200 Mitro trools                         | Athletic events         |
| Athletics Ground         | 200 Mtrs track                           | Badminton               |
| Badminton Court          | 20 x 44 feet                             | Kho Kho Practice        |
| Kho kho Ground           | 27 x 16 mtres                            | & Matches               |
| Volleyball Court         | 60 x30 feet                              | Volleyball              |
|                          |                                          | Practice &              |
|                          |                                          | matches                 |
| Table Tennis             | 2.74 x 1.525 mtrs                        | TT practice 7           |
|                          |                                          | matches                 |
| Aerobics Facility        |                                          | Organized               |
| Aerobics Facility        |                                          | aerobics classes        |
| Yoga Facility            |                                          | Organized               |
|                          |                                          | yoga practice           |
| Gymnasium                | Well-equipped Gym (Treadmills, Cross     | All activities          |
|                          | Trainer, Spine Bikes, Vibro Machine      |                         |
|                          | Flat /Incline/Decline bench, Weights etc |                         |
| Any other                | Ground/ Space near staff quarters        | Basketball              |
| infrastructural facility |                                          | practice                |
|                          |                                          |                         |
| for sports               |                                          |                         |

## **Volleyball Court**