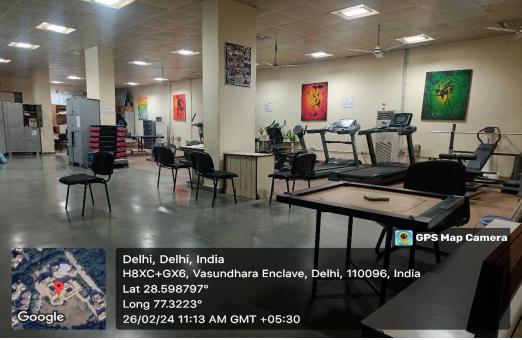

| yoga practice           |
| Gymnasium                | Well-equipped Gym (Treadmills, Cross     | All activities          |
|                          | Trainer, Spine Bikes, Vibro Machine      |                         |
|                          | Flat /Incline/Decline bench, Weights etc |                         |
| Any other                | Ground/ Space near staff quarters        | Basketball              |
| infrastructural facility |                                          | practice                |
|                          |                                          |                         |
| for sports               |                                          |                         |

THE RAIGHT STORY OF THE SHAPE OF THE STORY O

#### **GYMNASIUM**







### **Badminton Court**



## **Volleyball Court**



### Football and Kho-Kho ground