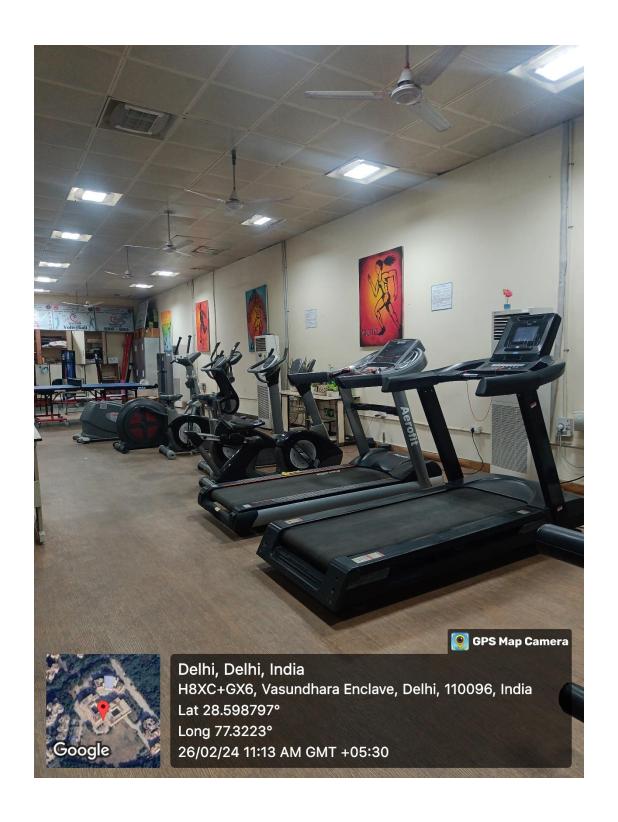

| yoga practice           |
| Gymnasium                | Well-equipped Gym (Treadmills, Cross     | All activities          |
|                          | Trainer, Spine Bikes, Vibro Machine      |                         |
|                          | Flat /Incline/Decline bench, Weights etc |                         |
| Any other                | Ground/ Space near staff quarters        | Basketball              |
| infrastructural facility |                                          | practice                |
|                          |                                          |                         |
| for sports               |                                          |                         |

THE RAIGHT STORY OF THE SHAPE OF THE STORY O

#### **GYMNASIUM**







### **Badminton Court**



## **Volleyball Court**



### Football and Kho-Kho ground