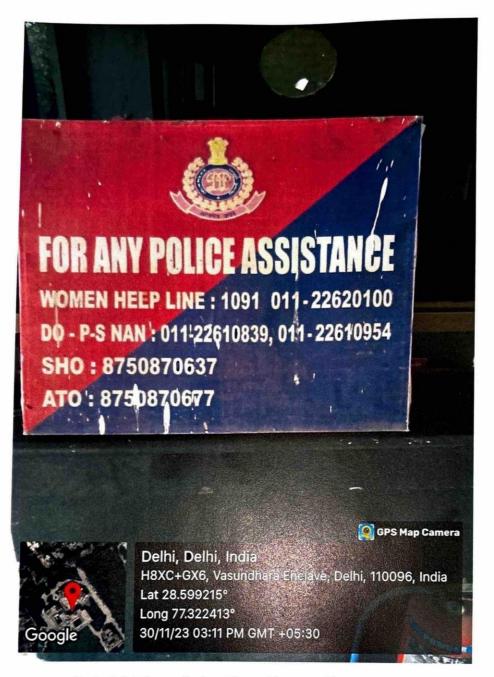

Guards at the Reception Desk for help and inquiry

Jaw

CCTV cameras ensure the security of the campusS

and

**Ensuring Ragging Free Campus** 

Contact details are displayed for assistance and in emergency

Int.

Contact details are displayed for assistance and in an emergency in the hostels

Cart .