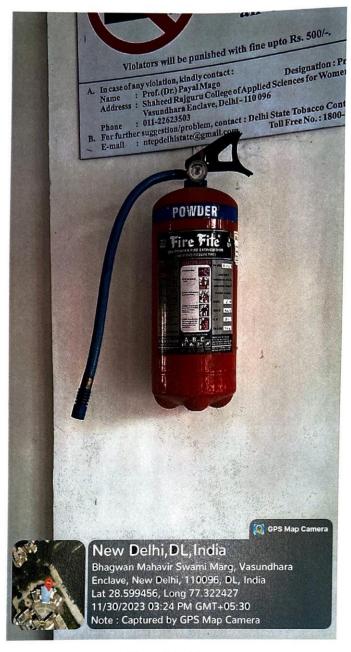

Fire alarm sprinkler system

Grand .

Fire alarm sprinkler system

land

Fire extinguisher

Tent

Delhi, Delhi, India H8XF+99Q, Dallupura Rd, Vasundhara Enclave, Delhi, 110096, India Lat 28.598499° Long 77.323349° 30/11/23 04:29 PM GMT +05:30

🔯 GPS Map Camera

Fire extinguisher

Disaster guiding strips

Cand

Guards on duty

Chang

Lady guard on duty

Sam