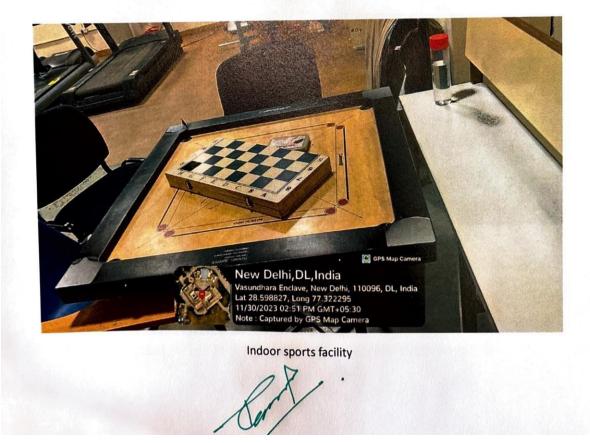

## 7.1.1 Specific facilities provided for women

Warden's office (Hostel)

Warden's office (Hostel)

Recreation Room (Hostel)

Medical Room (Hostel)

Medical Room (Hostel)

Indoor sports facility

Gymnasium