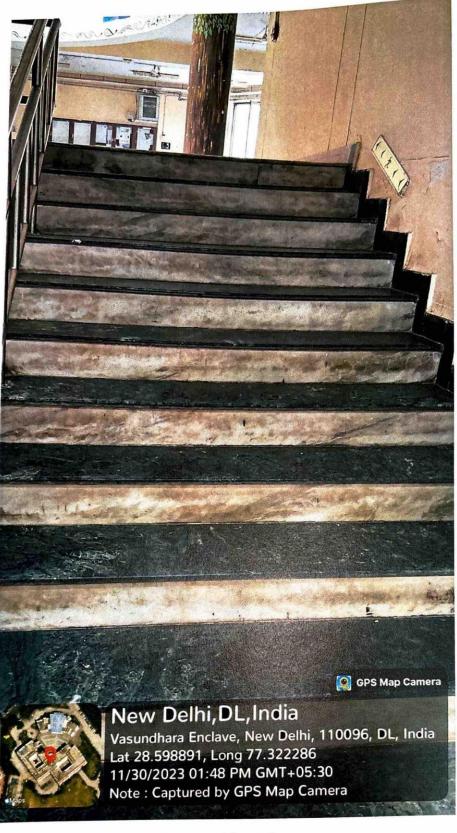

🔯 GPS Map Camera

Fire extinguisher

Disaster guiding strips

Cand

Guards on duty

Chang

Lady guard on duty

Sam

Guards at the Reception Desk for help and inquiry

Jaw

CCTV cameras ensure the security of the campusS

and

**Ensuring Ragging Free Campus** 

Contact details are displayed for assistance and in emergency

Int.