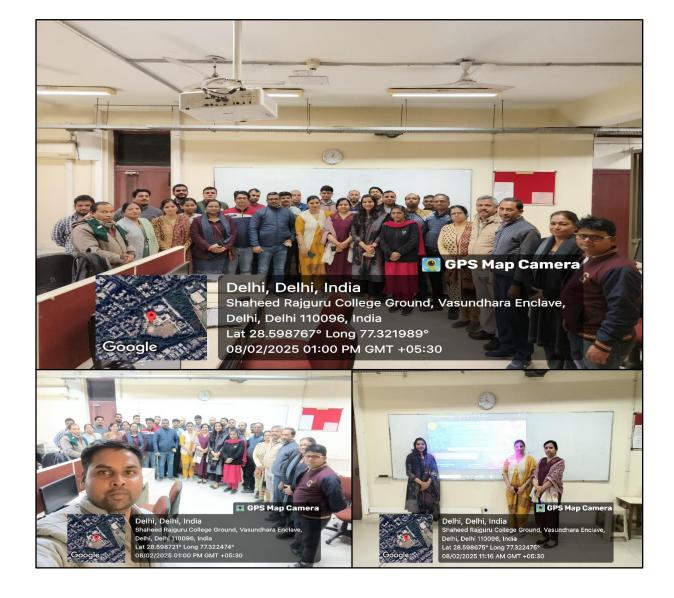

## **REPORT ON MS WORD WORKSHOP**

The Internal Quality Assurance Cell (IQAC) of Shaheed Rajguru College of Applied Sciences for Women, in collaboration with the Department of Computer Science, has organized a skill enhancement workshop for para-teaching staff of the college. The MS Word workshop was conducted on 8 February 2025 in Lab 1 of the Department of Computer Science to enhance participants' proficiency in using Microsoft Word for professional and academic purposes. The workshop was attended by 30 participants from different departments.

The workshop was a great success, equipping participants with essential MS Word skills. Participants expressed satisfaction and enthusiasm for more such training sessions in the future. The session was interactive, hands-on, and well-received by the participants.