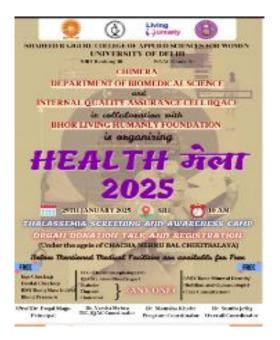

## Health Mela 2025

Health Mela 2025, a comprehensive health check-up and awareness event was organised by CHIMERA- the department of Biomedical Science and Internal Quality Assurance Cell (IQAC) of Shaheed Rajguru College of Applied Sciences for Women in collaboration with Bhor Living Humanely Foundation and Chacha Nehru Bal Chikitsalaya on 29 January 2025. Multiple tests and screenings were made available free of cost in the college premises for better assessment of overall health.

Blood pressure, RBS (random blood sugar), thyroid/cholesterol/diabetes, pulmonary function test, eye test, dental checkup, cancer screening and thallasemia screening were conducted.

Awareness session was held on thallasemia by **Dr. Sunita Jetly** and **Dr. Dimple Chaudhary**, highlighting the causes and spread of the disease in the Indian population. Awareness session on organ donation was held by **Mr. Balram Rajpuria**, Organ transplant Coordinator, ORBO, AIIMS Delhi, emphasising the need for signing up as organ donors and highlighting more such instances of organ donation.