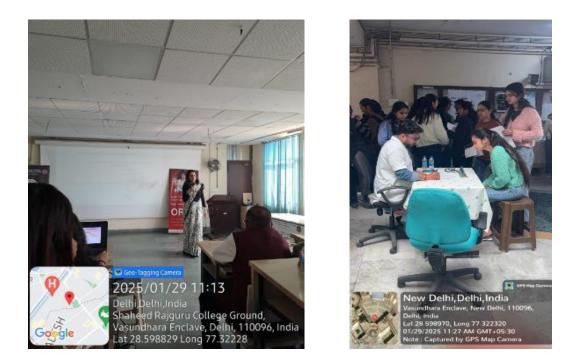

## Health Mela 2025

Health Mela 2025, a comprehensive health check-up and awareness event was organised by CHIMERA- the department of Biomedical Science and Internal Quality Assurance Cell (IQAC) of Shaheed Rajguru College of Applied Sciences for Women in collaboration with Bhor Living Humanely Foundation and Chacha Nehru Bal Chikitsalaya on 29 January 2025. Multiple tests and screenings were made available free of cost in the college premises for better assessment of overall health.

Blood pressure, RBS (random blood sugar), thyroid/cholesterol/diabetes, pulmonary function test, eye test, dental checkup, cancer screening and thallasemia screening were conducted.

Awareness session was held on thallasemia by **Dr. Sunita Jetly** and **Dr. Dimple Chaudhary**, highlighting the causes and spread of the disease in the Indian population. Awareness session on organ donation was held by **Mr. Balram Rajpuria**, Organ transplant Coordinator, ORBO, AIIMS Delhi, emphasising the need for signing up as organ donors and highlighting more such instances of organ donation.