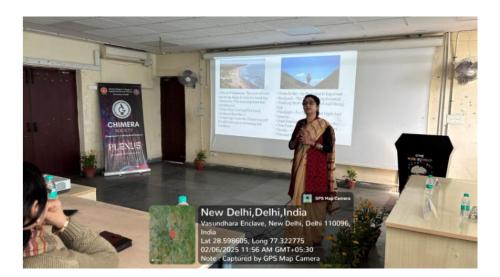

## **Seminar on Good Lab Practices**

A seminar on "Good Lab Practices" was organised by CHIMERA- the department of Biomedical Science and Interanl Quality Assurance Cell (IQAC) of Shaheed Rajguru College of Applied Sciences for Women on 6 February 2025. **Dr. Meenakshi Sharma**, Associate Professor at Dr. B.R. Ambedkar Center for Biomedical Research was invited for the session. She introduced the concept of Good Lab Practices and emphasised on the need for following the principles and framework laid down.

Name of Resource Person: Dr. Meenakshi Sharma, Associate Professor, Dr. B.R. Ambedkar Center for Biomedical Research

Participants: 81