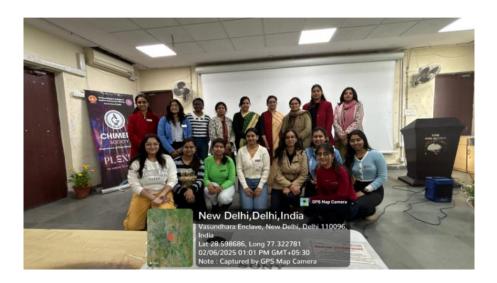

## **Seminar on Good Lab Practices**

A seminar on "Good Lab Practices" was organised by CHIMERA- the department of Biomedical Science and Interanl Quality Assurance Cell (IQAC) of Shaheed Rajguru College of Applied Sciences for Women on 6 February 2025. **Dr. Meenakshi Sharma**, Associate Professor at Dr. B.R. Ambedkar Center for Biomedical Research was invited for the session. She introduced the concept of Good Lab Practices and emphasised on the need for following the principles and framework laid down.

Name of Resource Person: Dr. Meenakshi Sharma, Associate Professor, Dr. B.R. Ambedkar Center for Biomedical Research

Participants: 81