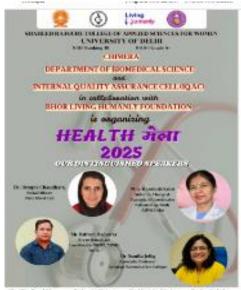

Blood pressure, RBS (random blood sugar), thyroid/cholesterol/diabetes, pulmonary function test, eye test, dental checkup, cancer screening and thallasemia screening were conducted.

Awareness session was held on thallasemia by **Dr. Sunita Jetly** and **Dr. Dimple Chaudhary**, highlighting the causes and spread of the disease in the Indian population. Awareness session on organ donation was held by **Mr. Balram Rajpuria**, Organ transplant Coordinator, ORBO, AIIMS Delhi, emphasising the need for signing up as organ donors and highlighting more such instances of organ donation.

Name of Resource Person: Dr. Sunita Jetly, Associate Proffesor, Acharya Narendra Dev College; Dr. Dimple Chaudhary, Nodal Officer, State Blood Cell; Mr. Balram Rajpuria, Organ transplant Coordinator, ORBO, AIIMS Delhi; Dr. Sushma Dhar, Senior Oncologist, Dharamshila Hospital; Mr. Ashok Gupta, Lakshminarayan Trust