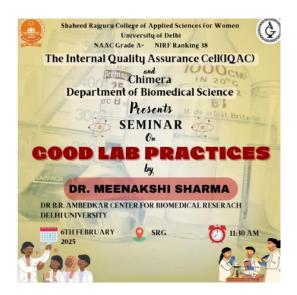

## **Seminar on Good Lab Practices**

A seminar on "Good Lab Practices" was organised by CHIMERA- the department of Biomedical Science and Interanl Quality Assurance Cell (IQAC) of Shaheed Rajguru College of Applied Sciences for Women on 6 February 2025. **Dr. Meenakshi Sharma**, Associate Professor at Dr. B.R. Ambedkar Center for Biomedical Research was invited for the session. She introduced the concept of Good Lab Practices and emphasised on the need for following the principles and framework laid down.

Name of Resource Person: Dr. Meenakshi Sharma, Associate Professor, Dr. B.R. Ambedkar Center for Biomedical Research

Participants: 81