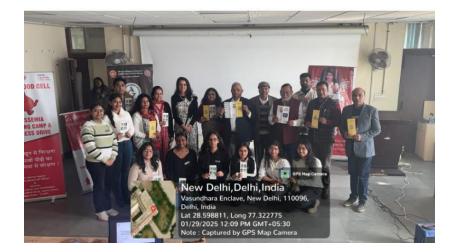

## Health Mela 2025

Health Mela 2025, a comprehensive health check-up and awareness event was organised by CHIMERA- the department of Biomedical Science and Internal Quality Assurance Cell (IQAC) of Shaheed Rajguru College of Applied Sciences for Women in collaboration with Bhor Living Humanely Foundation and Chacha Nehru Bal Chikitsalaya on 29 January 2025. Multiple tests and screenings were made available free of cost in the college premises for better assessment of overall health.

Participants: 200

Oyni Dr. Faqal Nage Br Scole Bitter Dr. Maalaha Khalm Dr. Soalita Kiba Propaga Dr. Scole and an Anna Scole Bitter Brogram Coordinator Overall Coordinator