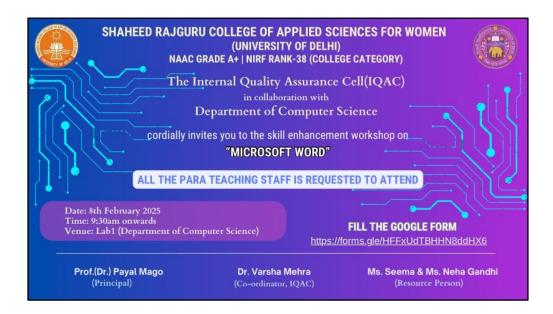

## **REPORT ON MS WORD WORKSHOP**

The Internal Quality Assurance Cell (IQAC) of Shaheed Rajguru College of Applied Sciences for Women, in collaboration with the Department of Computer Science, has organized a skill enhancement workshop for para-teaching staff of the college. The MS Word workshop was conducted on 8 February 2025 in Lab 1 of the Department of Computer Science to enhance participants' proficiency in using Microsoft Word for professional and academic purposes. The workshop was attended by 30 participants from different departments.

## Key learnings & outcomes of the workshop were:

- Participants were familiarized with MS Word's interface and essential features, including document creation, document formatting, inserting tables, images, headers, and footers, etc.
- Participants were introduced to different page layout techniques with practical handson with resume building templates.
- Advanced functions of MS Word, such as mail merge, document protection, document review techniques, and document creation using built-in templates, were also discussed.
- Practice exercises on various topics were given and discussed during the session.

The workshop was a great success, equipping participants with essential MS Word skills. Participants expressed satisfaction and enthusiasm for more such training sessions in the future. The session was interactive, hands-on, and well-received by the participants.