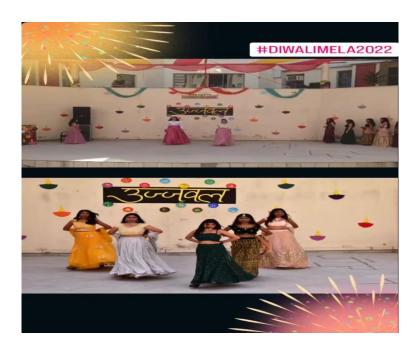

## <u>List of Events for the Session 2022 – 2023</u>

1. Glam fire was invited to perform on the occasion of DEWALI MELA on 19 October, 2022.

2. Glamfire Orientation: Glamfire conducted its Orientation for the batch of 2022-2026 on 10th December, 2022 via Google Meet.