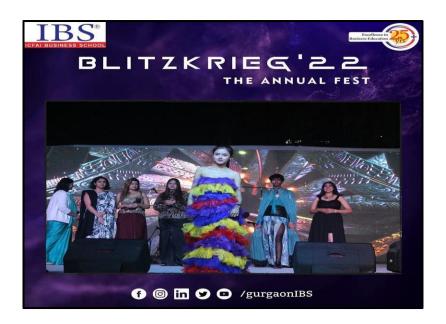

3. Glamfire Auditions: Glamfire conducted its offline auditions on 12th December, 2022 in the college Amphitheatre.

 Manisha Sanger 2nd Runner up in Solo Ramp walk in The Gala Affairs hosted by IBS College on 15<sup>th</sup> December, 2022

5. Harpreet Kaur 1st Runner up in Solo Ramp walk in The Gala Affairs hosted by IBS College on 15<sup>th</sup> December, 2022

6. Vogue'23: This is Glamfire's annual flagship event in which fashion societies from different college compete this was scheduled for 29 March 2023 at Karvaan'23, the annual cultural fest of the college Glamfire was invited to exhibit its Annual Production titled '#BreakTheBias' on 28th March, 2023 at Karvaan'23, the annual cultural fest of the college.