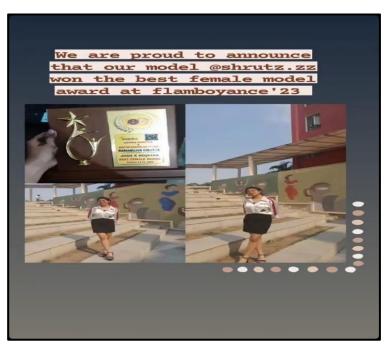

- 8. Glamfire took part in the fashion show at DME College and won 1st prize on 12<sup>th</sup> January, 2023.
- 9. Glamfire took part in the fashion show flamboyance'23 at Ramanujan College on 24<sup>th</sup> March, 2023