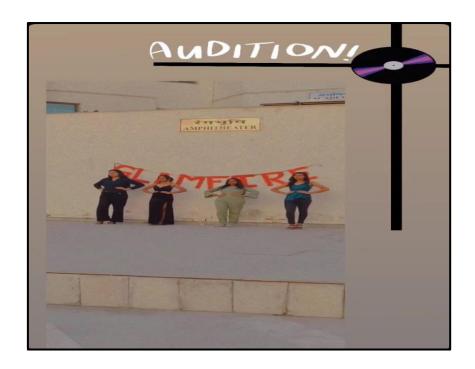

3. Glamfire Auditions: Glamfire conducted its offline auditions on 12th December, 2022 in the college Amphitheatre.

 Manisha Sanger 2nd Runner up in Solo Ramp walk in The Gala Affairs hosted by IBS College on 15<sup>th</sup> December, 2022